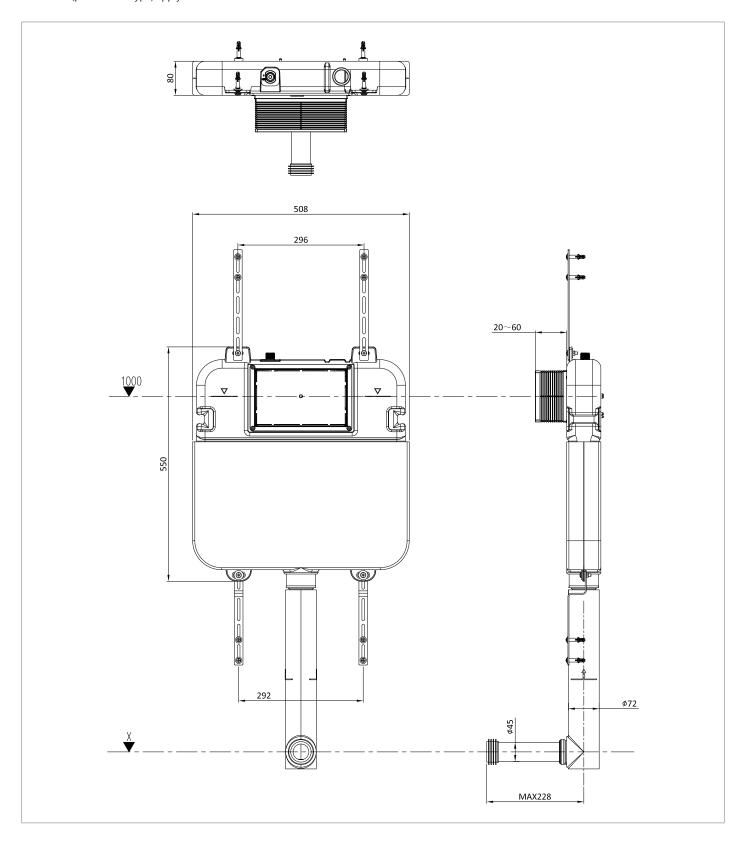

# **TECHNICAL DIMENSIONS**

Dimensions in mm unless otherwise specified.

Tolerances (per material type) apply.