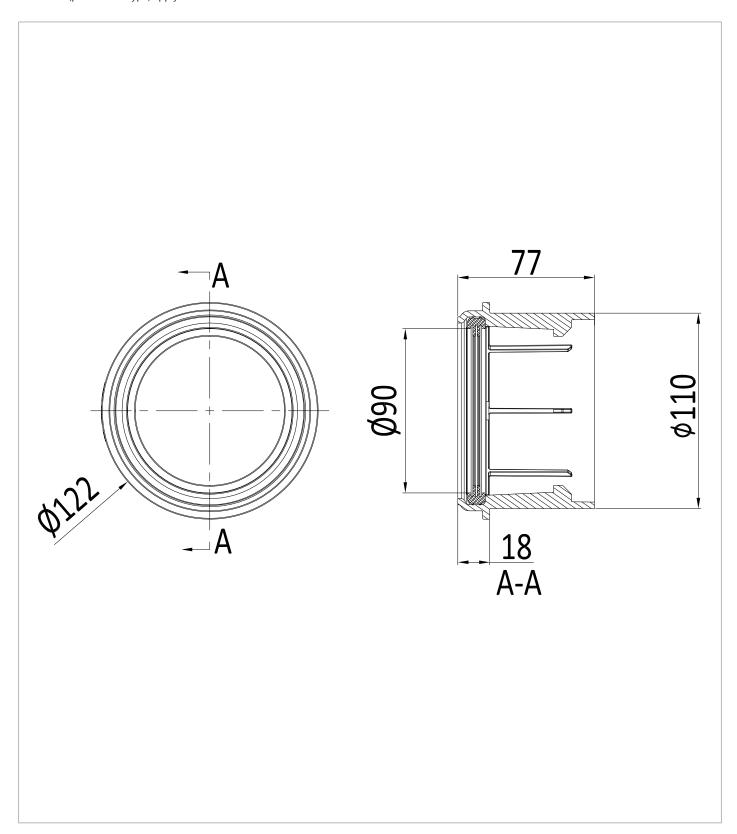

## **TECHNICAL DIMENSIONS**

Dimensions in mm unless otherwise specified.

Tolerances (per material type) apply.