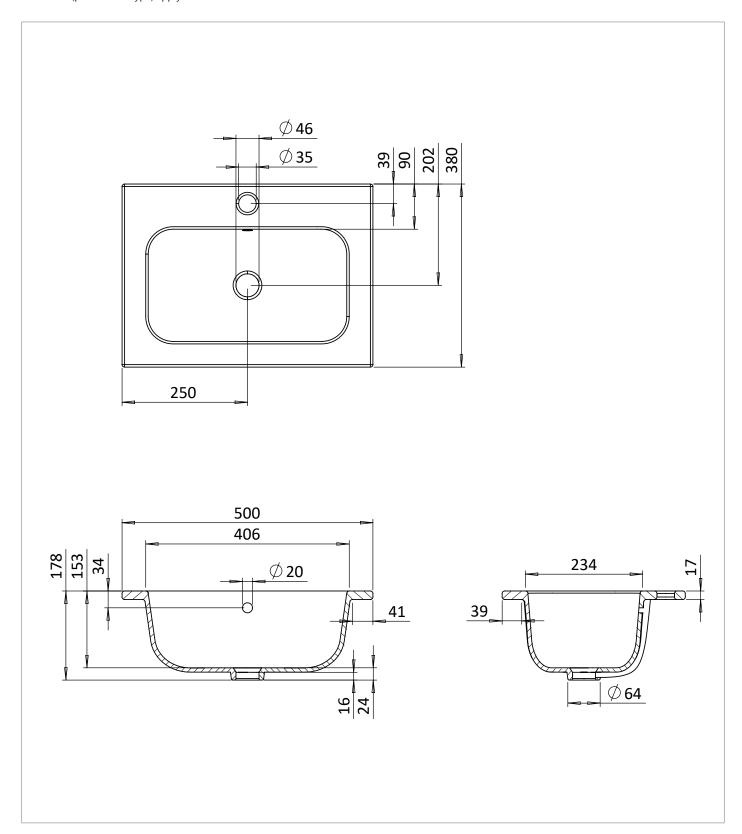

## **TECHNICAL DIMENSIONS**

Dimensions in mm unless otherwise specified.

Tolerances (per material type) apply.