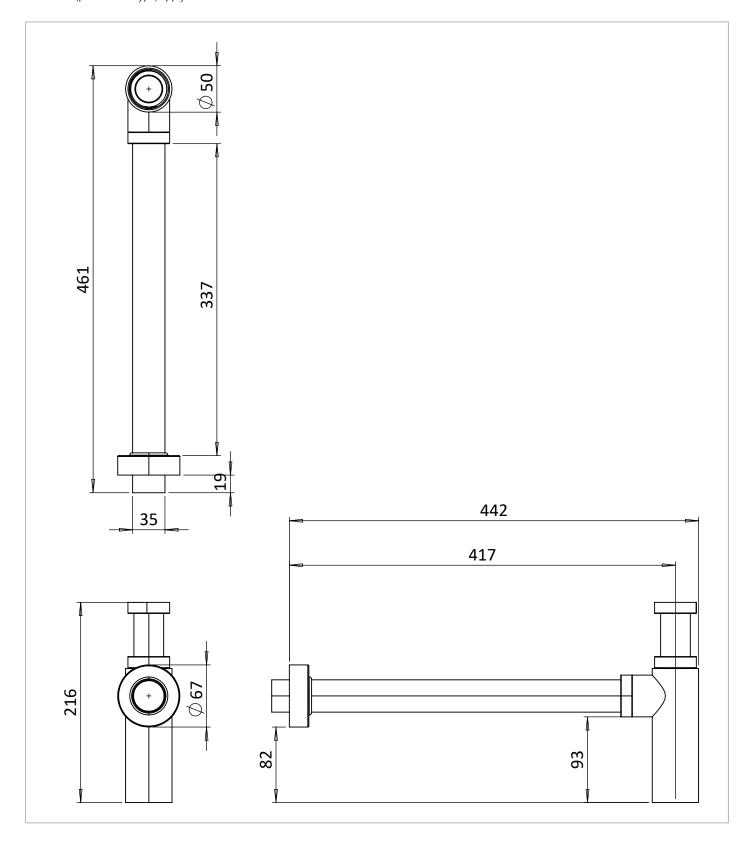

## **TECHNICAL DIMENSIONS**

Dimensions in mm unless otherwise specified.

Tolerances (per material type) apply.

OUTLET CONNECTIONS THREAD WASTE/TRAP

35mm diameter

#### **DESCRIPTION**

Bottle Trap Brushed Brass

| CATEGORY              | Brassware     |  |  |
|-----------------------|---------------|--|--|
| WARRANTY DETAILS      | 15 Years      |  |  |
| COLOUR                | Brushed Brass |  |  |
| FINISH APPLICATION    | PVD           |  |  |
| PRIMARY MATERIAL      | Brass         |  |  |
| INSTALL TYPE          | Basin Mounted |  |  |
| PRODUCT WIDTH MM      | 70            |  |  |
| PRODUCT HEIGHT MM     | 184           |  |  |
| PRODUCT LENGTH MM     | 450           |  |  |
| PRODUCT NET WEIGHT KG | 0.62          |  |  |