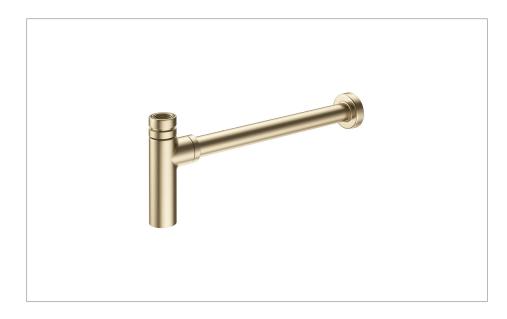

#### **RANGE**

**Bottle Trap** 

#### **DESCRIPTION**

Bottle Trap Brushed Brass

| CATEGORY              | Brassware     |  |  |
|-----------------------|---------------|--|--|
| WARRANTY DETAILS      | 15 Years      |  |  |
| COLOUR                | Brushed Brass |  |  |
| FINISH APPLICATION    | PVD           |  |  |
| PRIMARY MATERIAL      | Brass         |  |  |
| INSTALL TYPE          | Basin Mounted |  |  |
| PRODUCT WIDTH MM      | 70            |  |  |
| PRODUCT HEIGHT MM     | 184           |  |  |
| PRODUCT LENGTH MM     | 450           |  |  |
| PRODUCT NET WEIGHT KG | 0.62          |  |  |