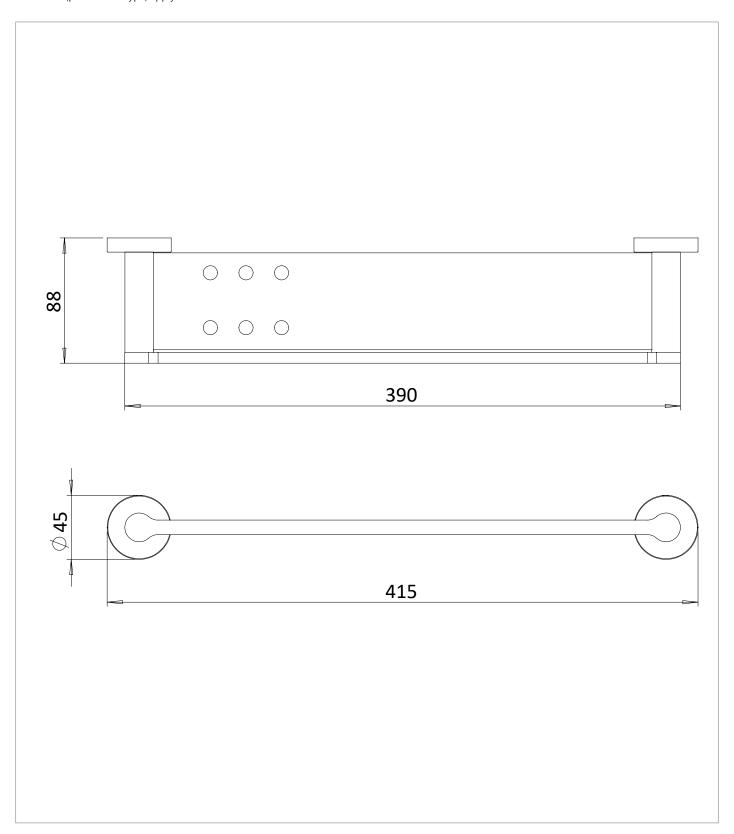

## **TECHNICAL DIMENSIONS**

Dimensions in mm unless otherwise specified.

Tolerances (per material type) apply.

#### **DESCRIPTION**

Hoxton 2.0 Shelf Brushed Brass

| CATEGORY           | Brassware           |
|--------------------|---------------------|
| WARRANTY DETAILS   | 15 Years            |
| COLOUR             | Brushed Brass       |
| FINISH APPLICATION | PVD                 |
| PRIMARY MATERIAL   | Brass               |
| SECONDARY MATERIAL | 304 Stainless Steel |
| INSTALL TYPE       | Wall Mounted        |
| PRODUCT WIDTH MM   | 415                 |
| PRODUCT HEIGHT MM  | 45                  |
| PRODUCT DEPTH MM   | 88                  |