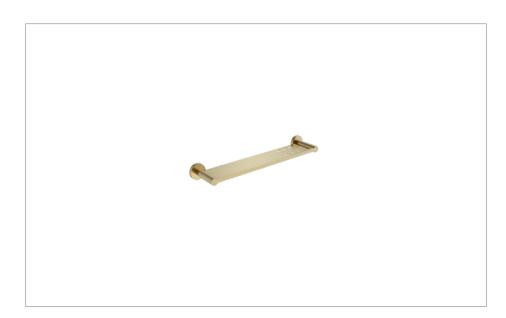

#### **PRODUCT CODE**

HOX001F

#### **RANGE**

Hoxton 2.0

#### **DESCRIPTION**

Hoxton 2.0 Shelf Brushed Brass

| CATEGORY           | Brassware           |
|--------------------|---------------------|
| WARRANTY DETAILS   | 15 Years            |
| COLOUR             | Brushed Brass       |
| FINISH APPLICATION | PVD                 |
| PRIMARY MATERIAL   | Brass               |
| SECONDARY MATERIAL | 304 Stainless Steel |
| INSTALL TYPE       | Wall Mounted        |
| PRODUCT WIDTH MM   | 415                 |
| PRODUCT HEIGHT MM  | 45                  |
| PRODUCT DEPTH MM   | 88                  |