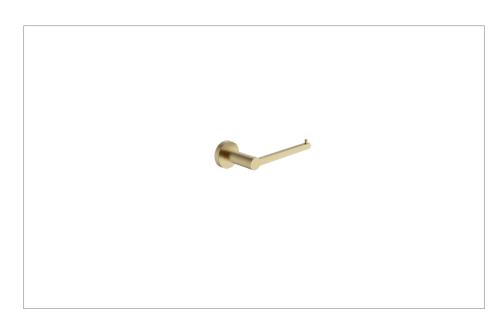

### **DESCRIPTION**

Hoxton 2.0 Single Toilet Roll Holder Brushed Brass

| CATEGORY           | Brassware     |
|--------------------|---------------|
| WARRANTY DETAILS   | 15 Years      |
| COLOUR             | Brushed Brass |
| FINISH APPLICATION | PVD           |
| PRIMARY MATERIAL   | Brass         |
| INSTALL TYPE       | Wall Mounted  |
| PRODUCT WIDTH MM   | 163           |
| PRODUCT HEIGHT MM  | 45            |
| PRODUCT DEPTH MM   | 71            |