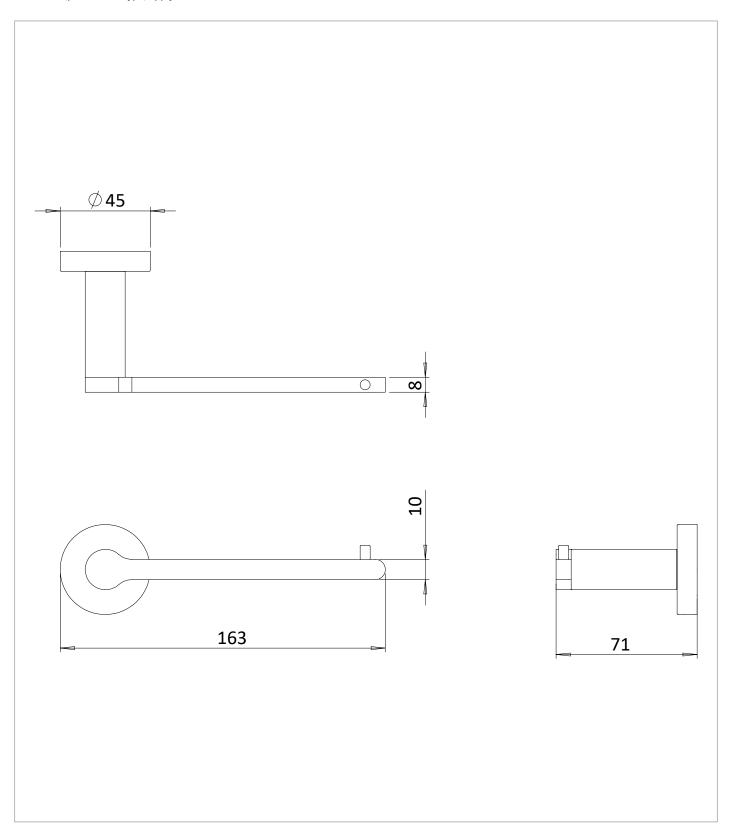

## **TECHNICAL DIMENSIONS**

Dimensions in mm unless otherwise specified.

Tolerances (per material type) apply.

### **DESCRIPTION**

Hoxton 2.0 Single Toilet Roll Holder Brushed Brass

| CATEGORY           | Brassware     |
|--------------------|---------------|
| WARRANTY DETAILS   | 15 Years      |
| COLOUR             | Brushed Brass |
| FINISH APPLICATION | PVD           |
| PRIMARY MATERIAL   | Brass         |
| INSTALL TYPE       | Wall Mounted  |
| PRODUCT WIDTH MM   | 163           |
| PRODUCT HEIGHT MM  | 45            |
| PRODUCT DEPTH MM   | 71            |