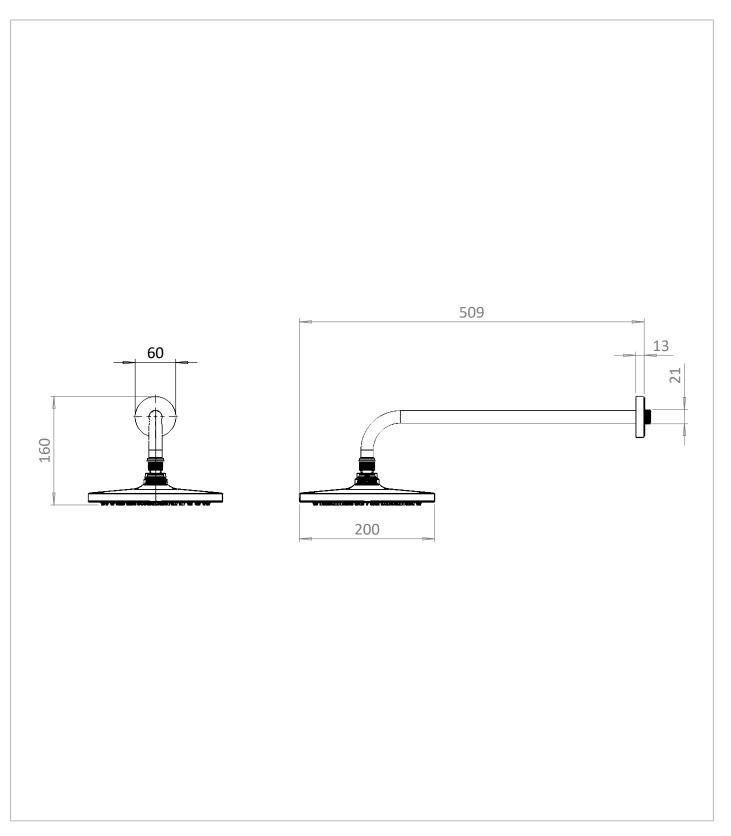

### **TECHNICAL DIMENSIONS**

Dimensions in mm unless otherwise specified. Tolerances (per material type) apply.

#### DESCRIPTION

Hoxton 2.0 290mm Rain Shower Head and Arm Brushed Brass

| CATEGORY              | Brassware     |  |  |  |  |
|-----------------------|---------------|--|--|--|--|
| WARRANTY DETAILS      | 15 Years      |  |  |  |  |
| COLOUR                | Brushed Brass |  |  |  |  |
| FINISH APPLICATION    | PVD           |  |  |  |  |
| PRIMARY MATERIAL      | Brass         |  |  |  |  |
| INSTALL TYPE          | Wall Mounted  |  |  |  |  |
| PRODUCT WIDTH MM      | 200           |  |  |  |  |
| PRODUCT HEIGHT MM     | 160           |  |  |  |  |
| PRODUCT NET WEIGHT KG | 1             |  |  |  |  |
|                       |               |  |  |  |  |