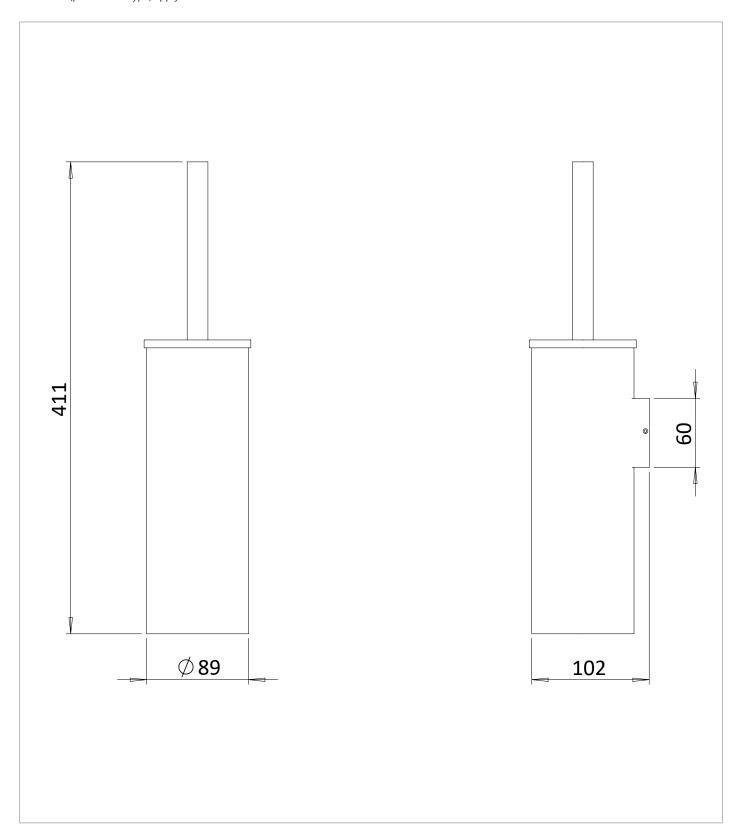

#### **DESCRIPTION**

Hoxton 2.0 Toilet Brush Holder Brushed Brass

| CATEGORY           | Brassware     |
|--------------------|---------------|
| WARRANTY DETAILS   | 15 Years      |
| COLOUR             | Brushed Brass |
| FINISH APPLICATION | PVD           |
| PRIMARY MATERIAL   | Brass         |
| INSTALL TYPE       | Wall Mounted  |
| PRODUCT WIDTH MM   | 93            |
| PRODUCT HEIGHT MM  | 411           |
| PRODUCT DEPTH MM   | 102           |

# **TECHNICAL DIMENSIONS**

Dimensions in mm unless otherwise specified.

Tolerances (per material type) apply.